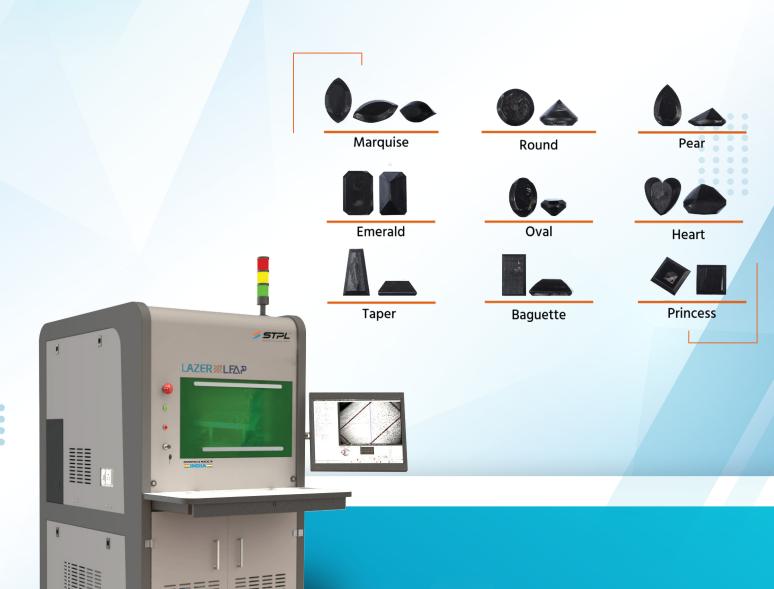

# 3D SHAPING EXCELLENCE! WHERE DIAMONDS MEET PRECISION

At STPL, we take pride in presenting LAZER LEAP, a revolutionary diamond processing machine that transcends boundaries in 3D shaping for Round and Fancy shapes. Designed with ingenuity, this sleek and compact marvel is engineered to redefine precision in the world of diamond processing. LAZER LEAP is not just a machine; it's a paradigm shift in the art of shaping diamonds.

#### **Accurate Round and Fancy Shapes**

LAZER LEAP sets a new standard in diamond shaping, delivering superior accuracy in crafting Round and Fancy diamond shapes. Precision meets innovation for an unmatched level of brilliance.