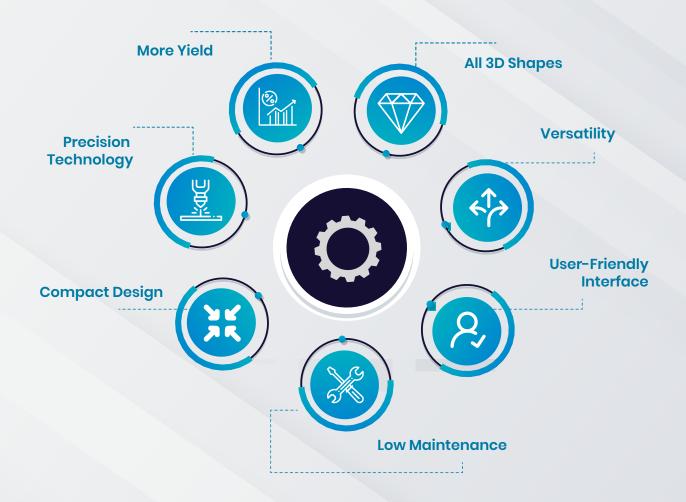

### **Salient Features**

#### **Accurate Round and Fancy Shapes**

LAZER LEAP sets a new standard in diamond shaping, delivering superior accuracy in crafting Round and Fancy diamond shapes. Precision meets innovation for an unmatched level of brilliance.

#### **Advanced Beam Quality**

LAZER LEAP boasts advanced beam quality, ensuring unparalleled precision in every cut. The state-of-the-art infra-red laser (IR Laser) technology elevates the machine's performance, setting new standards in diamond processing.

#### **Minimum Breakage**

Say goodbye to worries about breakage. LAZER LEAP is meticulously crafted to minimize breakage, preserving the integrity of each diamond and maximizing your yield.

#### **Superiorly Smooth Cutting Surface**

Experience a cutting surface like never before. LAZER LEAP creates a superiorly smooth finish, enhancing the brilliance of each diamond and elevating the overall quality of your output.

#### **Ultra-Modern Software**

LAZER LEAP is powered by ultra-modern software, offering a user-friendly interface and advanced functionalities. The intuitive controls give you complete command over the shaping process, ensuring efficiency at every stage.

#### **Low Weight Loss**

Efficiency meets conservation. LAZER LEAP minimizes weight loss during the shaping process, allowing you to optimize the use of precious diamonds and increase overall productivity.