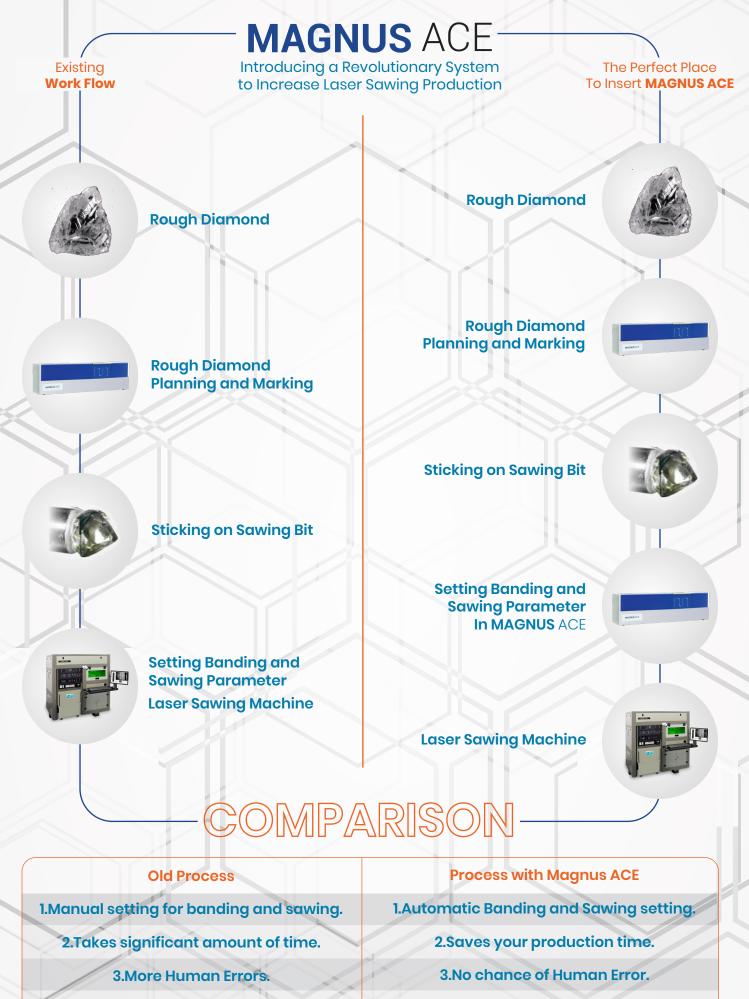

## MAGNUS ACE

After the rough diamond passes the stages of planning and sticking, the dop placed inside Magnus Ace.

Alike in a planner, it creates a 3D image of the rough stone.
 Starting line for sawing process is calculated.

•Percentage for sawing are finalised.

Numbers of sides for banding are finalised.

Sawing and banding lines giving maximum safety with

minimum weight loss are finalised.

•Magnus Ace is compatible with our laser-sawing machines viz., Lazer Super9, Lazer Super9E, Lazer Duo Super Green and of course our future products too.

•Now, the operator has to click only on the 'START SAWING'

command and the perfect laser sawing gets started.

## STRIKING FEATURES

• The entire workload of banding and sawing parameters setting is transferred from laser cutting machine to Magnus Ace, thus, giving more time to laser cutting machine to increase its productivity.

• Entire process of setting banding and sawing parameters is done in a rapid and precise manner by advanced algorithm software of Magnus Ace, leaving no chance for any human error. This results in gaining safety assurance against breakage with minimum weight loss from a rough diamond.

 User-friendly software for Magnus Ace is exclusively designed to determine the best parameters for banding and sawing rough diamonds.

• A single Magnus Ace machine can be used for 2 to 4 laser-cutting machines. This will apparently reduce the requirement of scarcely available skilled operators.