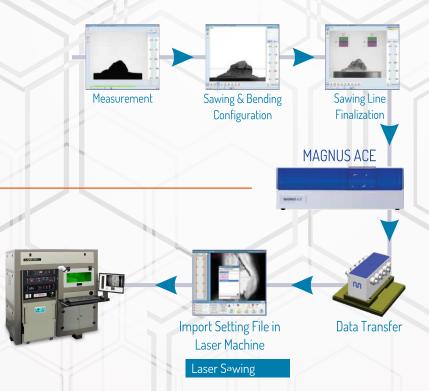

## MAGNUS ACE

After the rough diamond passes the stages of planning and sticking, the dop placed inside Magnus Ace.

Alike in a planner, it creates a 3D image of the rough stone.
 Starting line for sawing process is calculated.

•Percentage for sawing are finalised.

Numbers of sides for banding are finalised.

Sawing and banding lines giving maximum safety with

minimum weight loss are finalised.

•Magnus Ace is compatible with our laser-sawing machines viz., Lazer Super9, Lazer Super9E, Lazer Duo Super Green and of course our future products too.

•Now, the operator has to click only on the 'START SAWING'

command and the perfect laser sawing gets started.